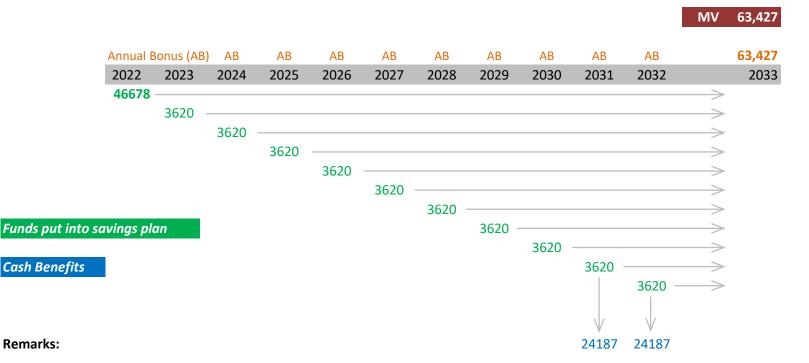

Policy:N1006212336Issue Date:15-Feb-13Terms to Maturity:10 yrs 2 mthsAnnual Premium:\$3,619.50Type:AELPMaturity Date:15-Feb-33Price Discount Rate:4.0%Next Due Date:15-Feb-23

Current Maturity Value: \$63,427 Date Initial Sum
15-Dec-22 \$46,678

15-Jan-23 \$46,831

Cash Benefits of \$24,187 to be paid out in year 2031 and year 2032 respectively Option to accumulate all future cashbacks at 3.00% p.a. and mature with \$114,000

Please refer below for more information